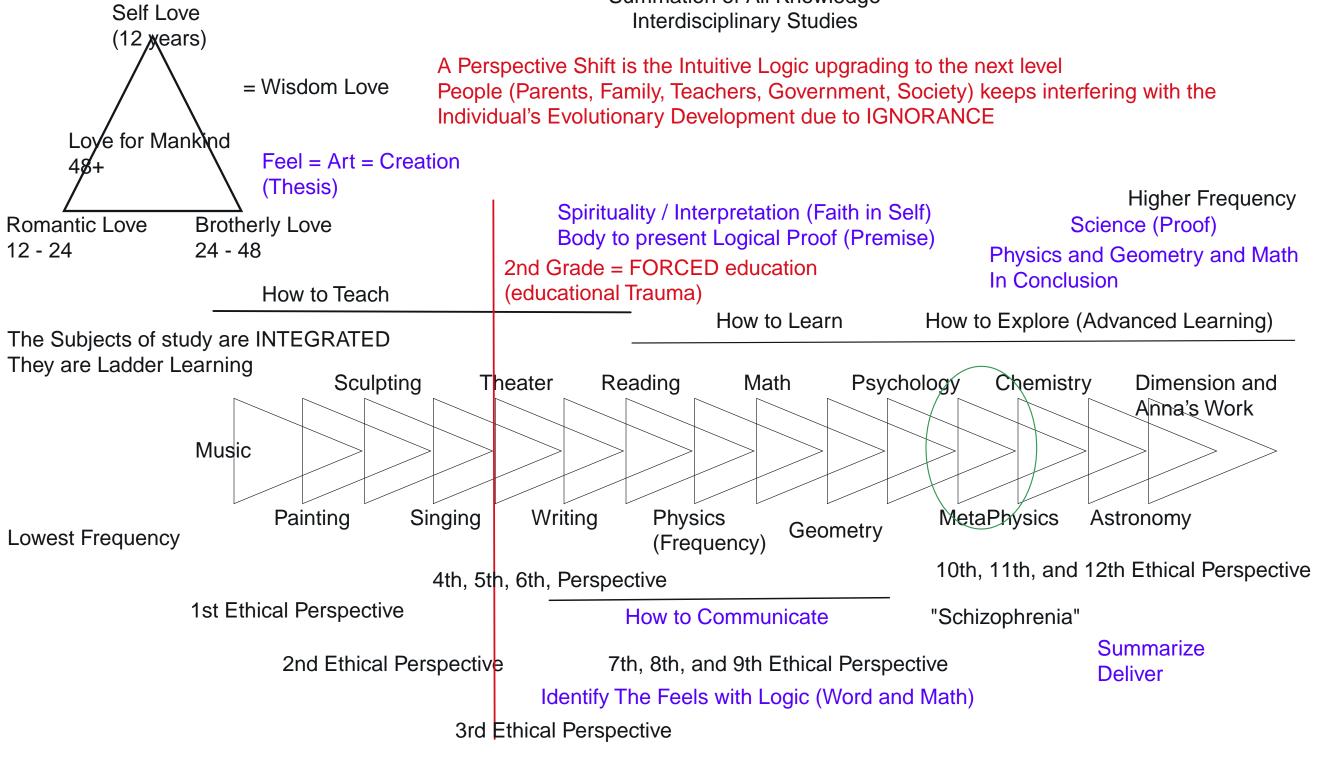

## Philosophy Wisdom Love Summation of All Knowledge Interdisciplinary Studies

Parental and Developmental Interference

The Governed

Hobbes (1500) Locke (1700)

1st, 2nd, 3rd, 4th, and 5th Perspectives

They Lack:
Empathy
Accountability
Equality
Pacifism
Problem Solving

Foundationals

The Summation and Integration OF ALL

Integration

6th Perspectives
"Over responsible"
200% of the responsibility
(Self-Sacrifice and lack boundaries)

Jefferson Consent to Govern

They HAVE:
Accountability
Prioritize OTHERS of the Self
Pacifists
Problem Solve

Self-Governed

7th Perspectives +

They HAVE:
Empathy (9th Perspective)
Accountability
Equality
Pacifists
Problem Solve