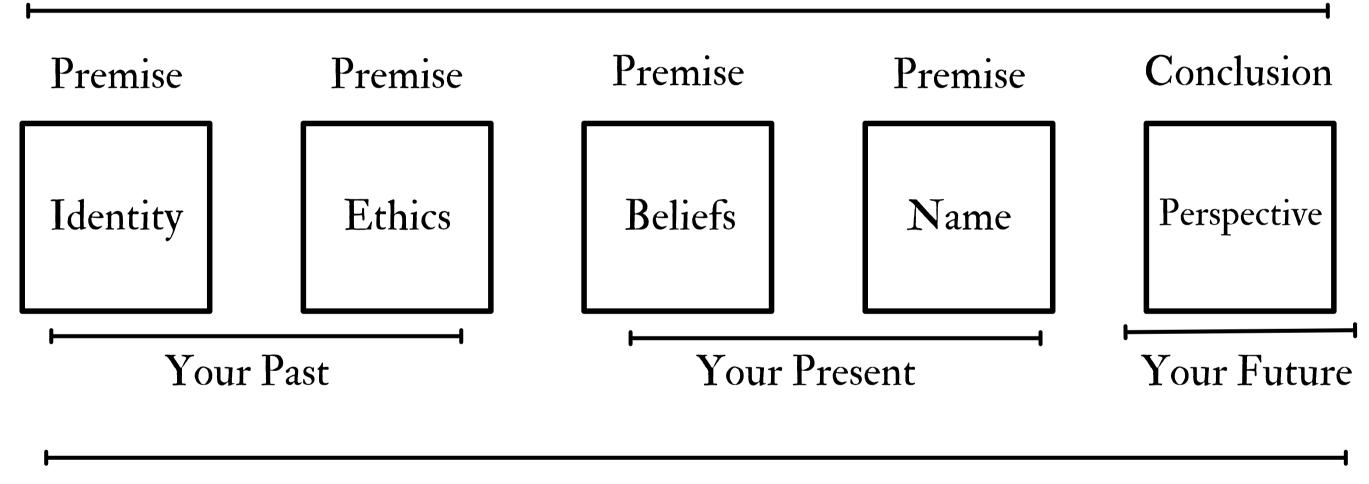

# A HEALTHY COGNITIVE CORE

- Your Chosen Qualities (Present)
- What You Love (Past)
- What You Want (Future)
- The 12 Ethical Stages of Perspective Growth
- Lesser Ethics Defined by our Identity
- What You Conclude from your Identity and Ethics
- What you Experienced through Life

• The Summation of How We Define The Self